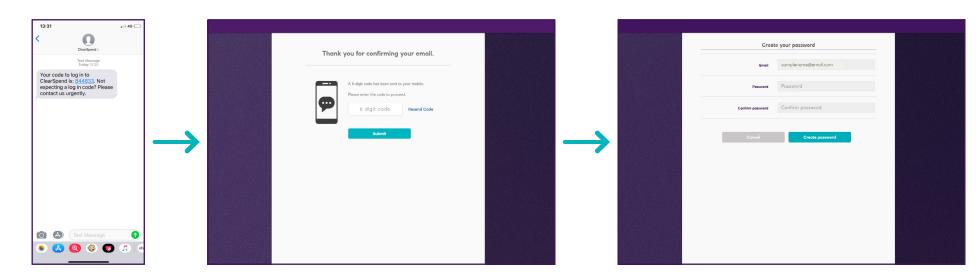

### 1. Web registration – cont'd

- **3.** Once your details have been successfully entered, an activation code will be sent to you by email.
- **4.** Click on the email link and enter the activation code received on screen.

### 1. Web registration – cont'd

<

**5.** A ClearSpend one time passcode (OTP) will be sent to you by text. Enter the OTP before clicking "**submit**".

6. You'll be prompted to create a password.

### 1. Web registration – cont'd

7. You'll need to read and accept the Terms and Conditions before proceeding.

8. You'll now be directed to the homepage.