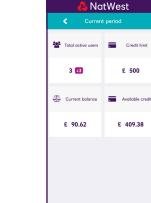

**3.** Click the push notification and the ClearSpend mobile app will open.

**4.** You can then use fingerprint or facial recognition to authenticate yourself.

| Home                        |                     | Current period   |                   |  |
|-----------------------------|---------------------|------------------|-------------------|--|
| Notifications 🔘             | Total active users  | 📻 Credit limit   | 🗞 Current balance |  |
| My cord                     | 3 💀                 | £ 500            | £ 90.62           |  |
| Deportments and users       | Spending breakdown  |                  |                   |  |
| Monogement                  | Nosd ekms oc        |                  |                   |  |
| Audit logs                  |                     | £ 90.62 of £ 500 |                   |  |
| Company settings            |                     |                  |                   |  |
| Settings                    |                     |                  |                   |  |
| ) Help                      | Nrc Clearspend Corp | £ 0.00 of 5 450  |                   |  |
| Terms of use                |                     | 1,000,011,400    |                   |  |
| App tour                    |                     |                  |                   |  |
| <ul> <li>Log out</li> </ul> |                     |                  |                   |  |
|                             |                     |                  |                   |  |
|                             |                     |                  |                   |  |
|                             |                     |                  |                   |  |