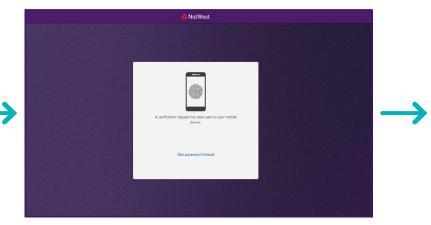

## 3. Web login with biometric and device ID

1. At login enter your email address.

**2.** If you've downloaded and logged into the ClearSpend mobile app and turned on biometric authentication, a push notification will be sent to your mobile device.

**3.** Click the push notification and the ClearSpend mobile app will open.

**4.** You can then use fingerprint or facial recognition to authenticate yourself.

| Home                        |                     | Current period   |                   |  |
|-----------------------------|---------------------|------------------|-------------------|--|
| Notifications 🔘             | Total active users  | 📻 Credit limit   | 🗞 Current balance |  |
| My cord                     | 3 💀                 | £ 500            | £ 90.62           |  |
| Deportments and users       | Spending breakdown  |                  |                   |  |
| Monogement                  | Nosd ekms oc        |                  |                   |  |
| Audit logs                  |                     | £ 90.62 of £ 500 |                   |  |
| Company settings            |                     |                  |                   |  |
| Settings                    |                     |                  |                   |  |
| ) Help                      | Nrc Clearspend Corp | £ 0.00 of 5 450  |                   |  |
| Terms of use                |                     | 1,000,011,400    |                   |  |
| App tour                    |                     |                  |                   |  |
| <ul> <li>Log out</li> </ul> |                     |                  |                   |  |
|                             |                     |                  |                   |  |
|                             |                     |                  |                   |  |
|                             |                     |                  |                   |  |