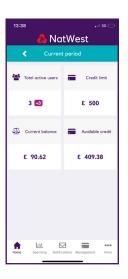

## 3. Web login with biometric and device ID

1. At login enter your email address.

**2.** If you've downloaded and logged into the ClearSpend mobile app and turned on biometric authentication, a push notification will be sent to your mobile device.

**3.** Click the push notification and the ClearSpend mobile app will open.

**4.** You can then use fingerprint or facial recognition to authenticate yourself.

| Home                        |                     | Current period   |                   |  |
|-----------------------------|---------------------|------------------|-------------------|--|
| Notifications 🔘             | Total active users  | 📻 Credit limit   | 🗞 Current balance |  |
| My cord                     | 3 💀                 | £ 500            | £ 90.62           |  |
| Deportments and users       | Spending breakdown  |                  |                   |  |
| Monogement                  | Nosd ekms oc        |                  |                   |  |
| Audit logs                  |                     | £ 90.62 of £ 500 |                   |  |
| Company settings            |                     |                  |                   |  |
| Settings                    |                     |                  |                   |  |
| ) Help                      | Nrc Clearspend Corp | £ 0.00 of 5 450  |                   |  |
| Terms of use                |                     | 1,000,011,400    |                   |  |
| App tour                    |                     |                  |                   |  |
| <ul> <li>Log out</li> </ul> |                     |                  |                   |  |
|                             |                     |                  |                   |  |
|                             |                     |                  |                   |  |
|                             |                     |                  |                   |  |

**5.** The webpage will reload to confirm you have successfully logged in.

\* If we don't hold your current mobile number please contact your Commercial card authorised signatory or Commercial card customer services on **0370 010 1152** to arrange access