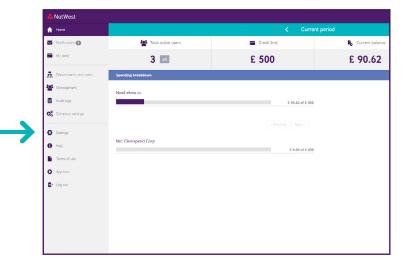

**3.** Click the push notification and the ClearSpend mobile app will open.

**4.** You can then use fingerprint or facial recognition to authenticate yourself.

| Home                        |                     | Current period   |                   |  |
|-----------------------------|---------------------|------------------|-------------------|--|
| Notifications 🔘             | Total active users  | 📻 Credit limit   | 🗞 Current balance |  |
| My cord                     | 3 💀                 | £ 500            | £ 90.62           |  |
| Deportments and users       | Spending breakdown  |                  |                   |  |
| Monogement                  | Nosd ekms oc        |                  |                   |  |
| Audit logs                  |                     | £ 90.62 of £ 500 |                   |  |
| Company settings            |                     |                  |                   |  |
| Settings                    |                     |                  |                   |  |
| ) Help                      | Nrc Clearspend Corp | £ 0.00 of 5 450  |                   |  |
| Terms of use                |                     | 1,000,011,400    |                   |  |
| App tour                    |                     |                  |                   |  |
| <ul> <li>Log out</li> </ul> |                     |                  |                   |  |
|                             |                     |                  |                   |  |
|                             |                     |                  |                   |  |
|                             |                     |                  |                   |  |

**5.** The webpage will reload to confirm you have successfully logged in.

\* If we don't hold your current mobile number please contact your Commercial card authorised signatory or Commercial card customer services on **0370 010 1152** to arrange access