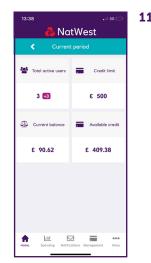

## 3. Web login with biometric and device ID

1. At login enter your email address.

**2.** If you've downloaded and logged into the ClearSpend mobile app and turned on biometric authentication, a push notification will be sent to your mobile device.

**3.** Click the push notification and the ClearSpend mobile app will open.

**4.** You can then use fingerprint or facial recognition to authenticate yourself.

| Home                        |                     | Current period   |                   |  |
|-----------------------------|---------------------|------------------|-------------------|--|
| Notifications 🔘             | Total active users  | 📻 Credit limit   | 🗞 Current balance |  |
| My cord                     | 3 💀                 | £ 500            | £ 90.62           |  |
| Deportments and users       | Spending breakdown  |                  |                   |  |
| Monogement                  | Nosd ekms oc        |                  |                   |  |
| Audit logs                  |                     | £ 90.62 of £ 500 |                   |  |
| Company settings            |                     |                  |                   |  |
| Settings                    |                     |                  |                   |  |
| ) Help                      | Nrc Clearspend Corp | £ 0.00 of 5 450  |                   |  |
| Terms of use                |                     | 1,000,011,400    |                   |  |
| App tour                    |                     |                  |                   |  |
| <ul> <li>Log out</li> </ul> |                     |                  |                   |  |
|                             |                     |                  |                   |  |
|                             |                     |                  |                   |  |
|                             |                     |                  |                   |  |

**5.** The webpage will reload to confirm you have successfully logged in.

\* If we don't hold your current mobile number please contact your Commercial card authorised signatory or Commercial card customer services on **0370 010 1152** to arrange access