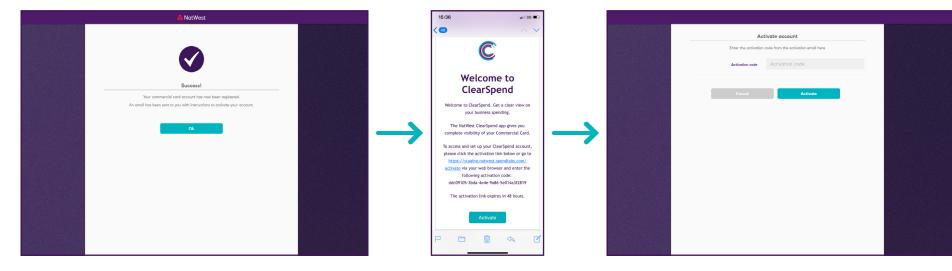

### 1. Web registration – cont'd

- **3.** Once your details have been successfully entered, an activation code will be sent to you by email.
- **4.** Click on the email link and enter the activation code received on screen.

### 1. Web registration – cont'd

<

**5.** A ClearSpend one time passcode (OTP) will be sent to you by text. Enter the OTP before clicking "**submit**".

6. You'll be prompted to create a password.