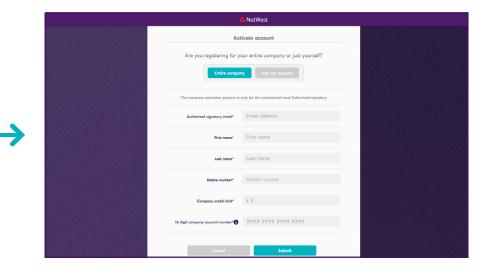

## 1. Web registration

1. Enter your email address and click "log in".

**2.** Select register "**entire company**" or "**just my card**" and enter the relevant details.

### 1. Web registration – cont'd

- **3.** Once your details have been successfully entered, an activation code will be sent to you by email.
- **4.** Click on the email link and enter the activation code received on screen.