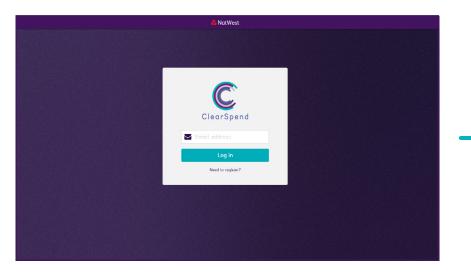

## 1. Web registration

1. Enter your email address and click "log in".

**2.** Select register "**entire company**" or "**just my card**" and enter the relevant details.