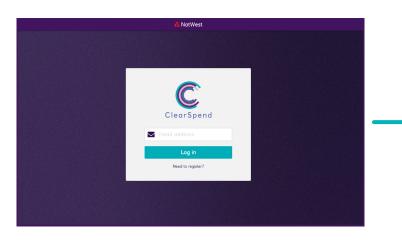

## 2. Web login

**1.** To log in enter your email address.

2. You'll be prompted to enter your password.\*

## 2. Web login – cont'd

<

3. You'll be sent an OTP by text which you need to enter before clicking "submit".

4. You'll now be taken to the homepage.

▲ Contents