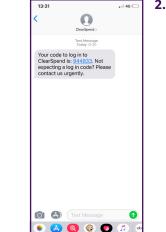

## 5. Mobile login

13:35 A Car A

<

 Open the ClearSpend app and enter your email address and password. You'll be provided with an option to set up a biometric authentication.

2. You'll be sent a ClearSpend OTP by text.
3. When prompted, enter the OTP.
Please confirm login
An activation code has been sent to a mobile device ending with 134
Please ender the code to proceed
And glot code
Resend code
Submit

**4.** Once you've successfully entered the OTP you will be taken to your homepage.

\* If we don't hold your current mobile number please contact your Commercial card authorised signatory or Commercial card customer services on **0370 010 1152** to arrange access