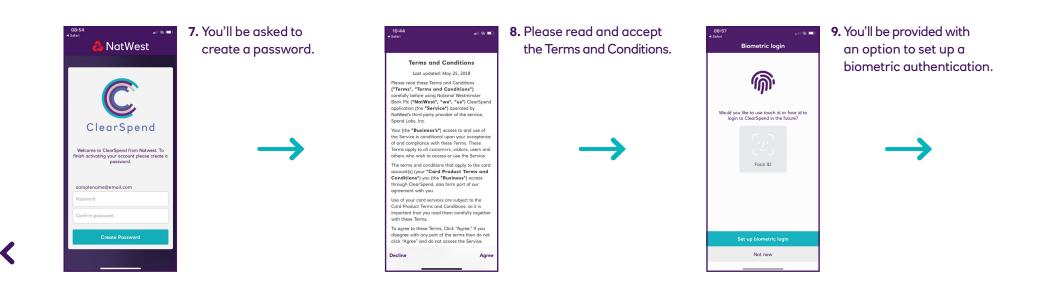

### 1. Web registration – cont'd

7. You'll need to read and accept the Terms and Conditions before proceeding.

8. You'll now be directed to the homepage.