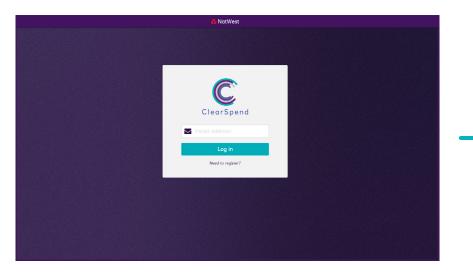

## 2. Web login

**1.** To log in enter your email address.

2. You'll be prompted to enter your password.\*