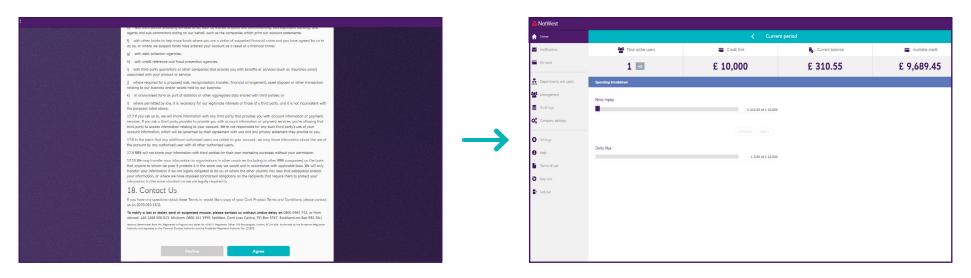

### 1. Web registration – cont'd

7. You'll need to read and accept the Terms and Conditions before proceeding.

8. You'll now be directed to the homepage.

## 2. Web login

**1.** To log in enter your email address.

2. You'll be prompted to enter your password.\*

## 2. Web login – cont'd

<

3. You'll be sent an OTP by text which you need to enter before clicking "submit".

4. You'll now be taken to the homepage.

▲ Contents