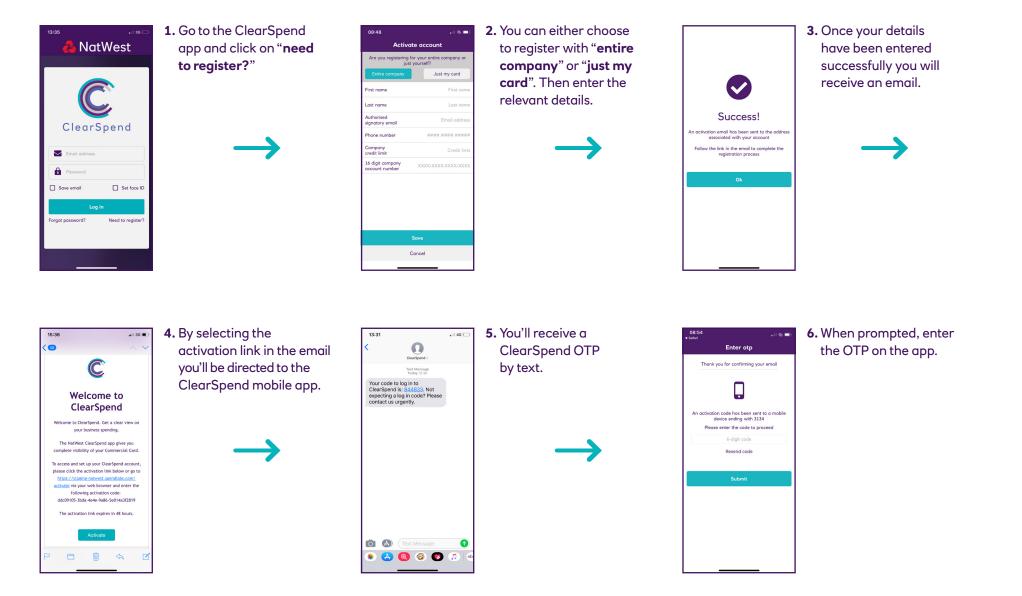

## 1. Web registration

1. Enter your email address and click "log in".

**2.** Select register "**entire company**" or "**just my card**" and enter the relevant details.

### 1. Web registration – cont'd

- **3.** Once your details have been successfully entered, an activation code will be sent to you by email.
- **4.** Click on the email link and enter the activation code received on screen.

### 1. Web registration – cont'd

<

**5.** A ClearSpend one time passcode (OTP) will be sent to you by text. Enter the OTP before clicking "**submit**".

6. You'll be prompted to create a password.

### 1. Web registration – cont'd

7. You'll need to read and accept the Terms and Conditions before proceeding.

8. You'll now be directed to the homepage.