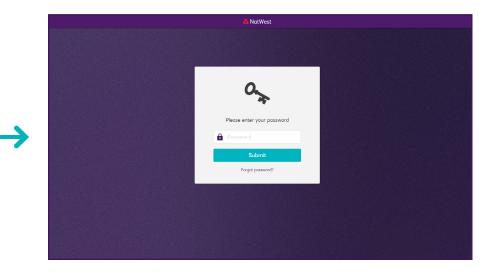

## 2. Web login

**1.** To log in enter your email address.

2. You'll be prompted to enter your password.\*

## 2. Web login – cont'd

<

3. You'll be sent an OTP by text which you need to enter before clicking "submit".

4. You'll now be taken to the homepage.

▲ Contents