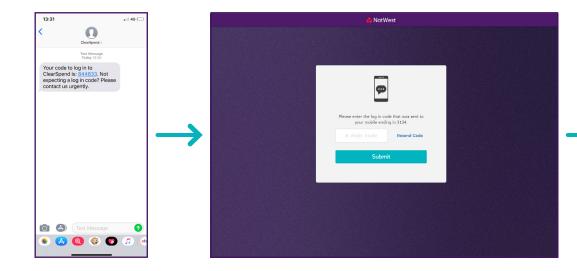

## 4. Mobile registration

\* If we don't hold your current mobile number please contact your Commercial card authorised signatory or Commercial card customer services on **0370 010 1152** to arrange access

## 4. Mobile registration – cont'd

**10.** A tour of the app is available.

**11.** You'll now be at

the homepage.